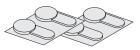

### Installing into a 19-inch Rack

Fit the brackets as shown in the figure below to each side of the unit. Following the manufacturer's instructions, secure the unit into the rack.

You must use the screws supplied with the mounting brackets. Damage caused to the unit by using incorrect screws will invalidate your warranty.