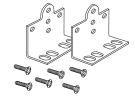

CD-ROM

2 x mounting brackets and 6 x fixing

### Installing into a 19-inch Rack

Fit the brackets as shown in the figure below to each side of the unit. Following the manufacturer's instructions, secure the unit into the rack.

You must use the screws supplied with the mounting brackets. Damage caused to the unit by using incorrect screws will invalidate your warranty.