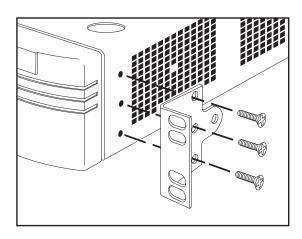

### Installing into a 19-inch Rack

Fit the brackets as shown in the figure below to each side of the unit. Following the manufacturer's instructions, secure the unit into the rack.

You must use the screws supplied with the mounting brackets. Damage caused to the unit by using incorrect screws will invalidate your warranty.